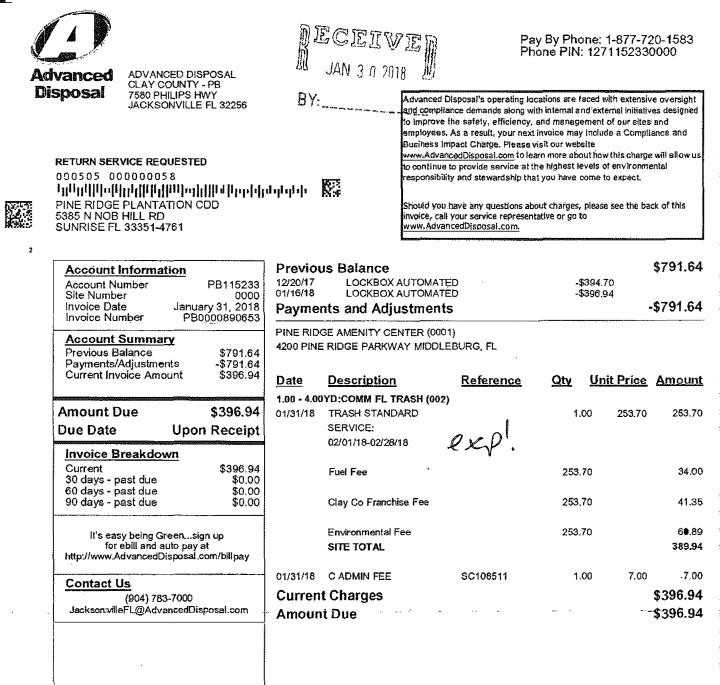

# C. Approval of Check Register

Mr. Oliver stated included in your agenda package is a copy of the check register. The late fees will be recouped from GMS.

On MOTION by Mr. Biagetti seconded by Ms. Haney with all in favor the Check Register was approved.