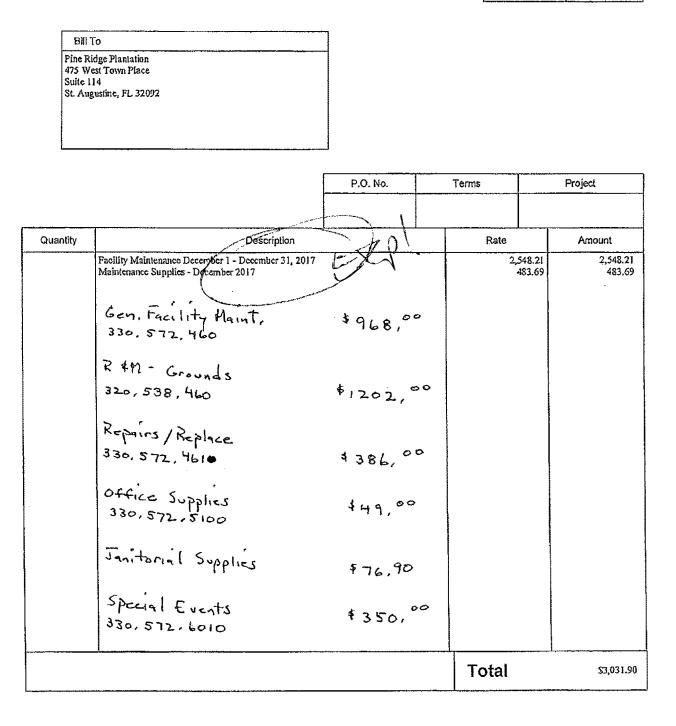

|                              |                                                                                                                  |                                             |
| tais .                                                     | 51,968,00               | \$1,052.54                   | \$0.0                                                                                                            | 0: \$9.                                     |

....

Special Events GL Gode: 330-572-601 HUMAN FILS 24. 12/28/17. 2-19

A difference of the second second second

ŧ.

## Invoice

Riverside Management Services, Inc

9655 Florida Mining Blvd West Suite 305 Jacksonville, FL 32257

| Date      | Invoice # |
|-----------|-----------|
| 1/12/2018 | 194       |



RNW)

| RMS       |       |           | PINE RIDGE PLANTATION COMMUNITY DEVELOPMENT DISTRICT<br>MAINTENANCE BILLABLE HOURS<br>FOR THE MONTH OF DECEMBER 2017                                                                                                                |
|-----------|-------|-----------|-------------------------------------------------------------------------------------------------------------------------------------------------------------------------------------------------------------------------------------|
| Date      | Hours | Eniployee | Description                                                                                                                                                                                                                         |