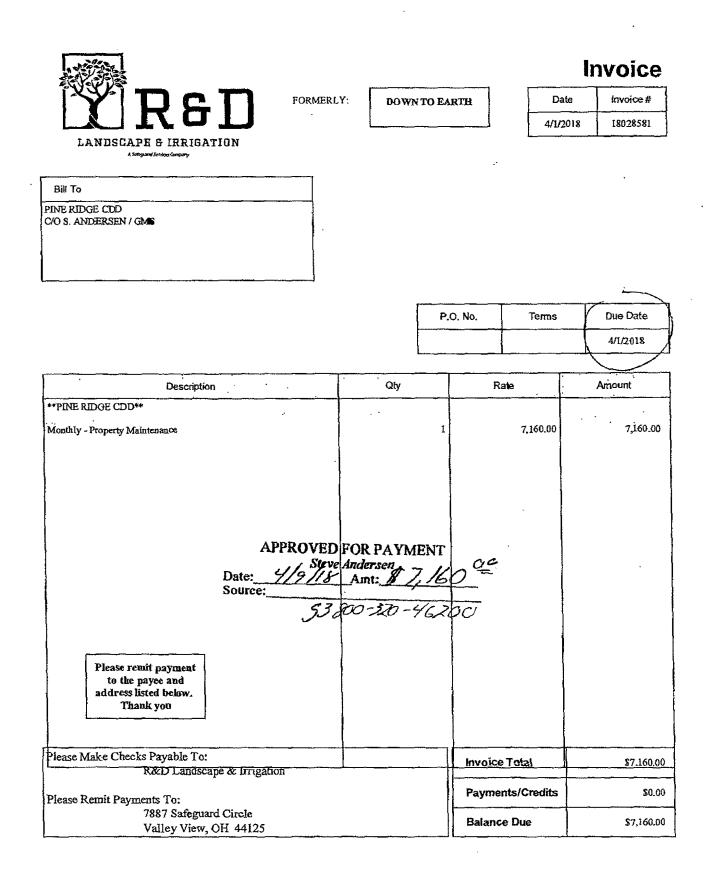

## SIXTH ORDER OF BUSINESS Consideration of Landscape Improvement Proposals

Mr. Andersen stated last month we passed out some improvements that the board had been asking for. We did a comparison to give everyone a good feeling about the pricing. You can see that R&D is offering a good value. I think some of things that varied were the height of some of the plants and how many gallons they were. I will tell you that if you use another company other than who we have here that the warranty becomes a big issue. With R&D you get a one-year warranty. We have a damaged magnolia tree down on Pine Ridge Parkway, which was damaged by a car. This is a 14 foot magnolia tree and it would cost \$750 and \$100 to plant it. We also need to install a river birch and that would cost \$650 and \$100 to install it. Those two items were \$1,600 and everything else on this other side was \$13,894. If you would like to cut anything from this proposal I would suggest something in the medians. The islands are made up of taking the grasses out and transplanting it in different sections in the community and adding jasmine, which is a low lying green plant. It takes probably a year or two years before it grows in. Josh brought some pictures of jasmine that has filled in at another community.

Mr. Andersen stated we can bring examples and pricing of urns to the next meeting.

On MOTION by Mr. Ritchie seconded by Mr. Arp with all in favor the Proposal from R&D for Landscape Improvements with a not to exceed amount of \$16,000 was approved.