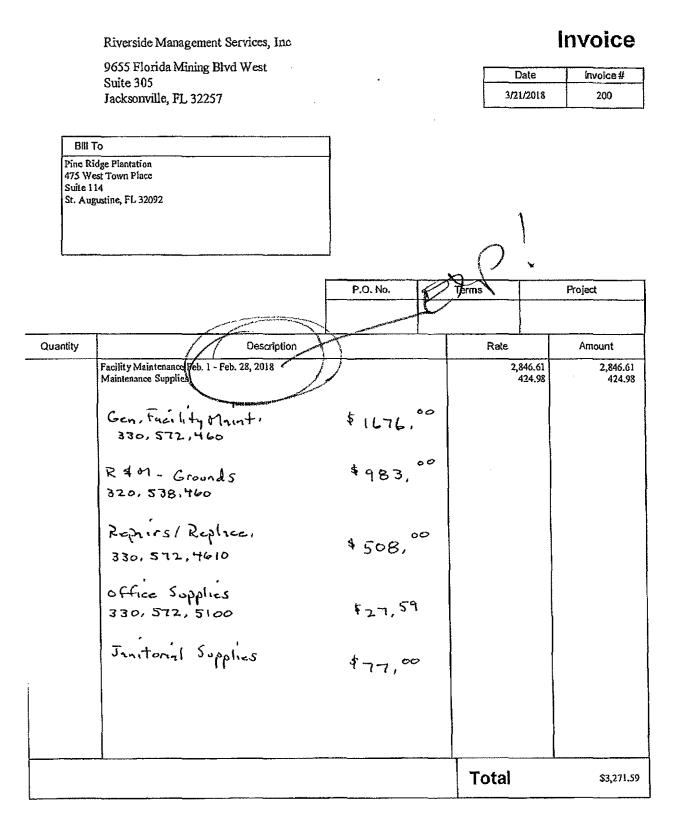

| Amount                                     |
|            | Description<br>Janitorial Services - April 2018 33 °, 572. 44.2<br>Pool Maintenance Services - April 2018 330, 572.<br>Operations Management Services - April 2018 330, 57<br>Facility Management Services - April 2018 330, 57 | 10<br>12.3400<br>2,3410 |       | 645.00<br>L008.33<br>L666.67<br>4,120.00 | 645.00<br>1,008.33<br>1,666.67<br>4,120.¢0 |
|            |                                                                                                                                                                                                                                 |                         | Total | I                                        | \$7,440.0                                  |

RHW 4-3-18



2rw 3-23-18

| RMS     |       |          | PINE RIDGE PLANTATION COMMUNITYDEVELOPMENT DISTRICT<br>MAINTENANCE BRLABLE HOURS<br>FOR THE MONTH OFF EBRUARY 2018                                                                                                                                                                                                                   |
|---------|-------|----------|--------------------------------------------------------------------------------------------------------------------------------------------------------------------------------------------------------------------------------------------------------------------------------------------------------------------------------------|
|         |       |          |