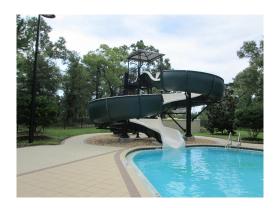

|            |
| Useful Life       | 20                         |                     |            |
| Replacement Year  | 27-28                      |                     |            |
| Remaining Life    | 13                         |                     |            |
|                   |                            |                     |            |

Building Components - Total Current Cost \$45,820

### Metal Roof - Clubhouse - 2037

Roofing
Placed in Service
Useful Life
Replacement Year
Remaining Life
Roofing
June 2008
30
37-38
Remaining Life



#### Metal Roof - Pool Slide Tower - 2037

80 Square Feet @ \$12.50
Asset Cost \$1,000.00
Percent Replacement 100%
Future Cost \$1,973.59

Placed in Service June 2008
Useful Life 30
Replacement Year 37-38
Remaining Life 23



**Roofing - Total Current Cost** 

\$153,500

### Base Cabinets & Tops - Serving Room - 2027

29 Linear Feet @ \$150.00
Asset Cost \$4,350.00
Percent Replacement 100%
Future Cost \$6,388.12

Cabinets & Tops
Placed in Service
Useful Life
Cabinets & Tops
June 2008
Cabinets & Tops
June 2008
20
Replacement Year
Remaining Life
13





### Cabinets & Top - Outdoor Gathering - 2025

15 Linear Feet @ \$200.00
Asset Cost \$3,000.00
Percent Replacement 100%
Future Cost \$4,152.70

Placed in Service
Useful Life
Replacement Year
Remaining Life
June 2008
25-26
Remaining Life

Cabinets & Tops



### Cabinets & Tops - Meeting Area - 2027

14 Linear Feet @ \$250.00
Asset Cost \$3,500.00
Percent Replacement 100%
Future Cost \$5,139.87

Cabinets & Tops
Placed in Service
Useful Life
Replacement Year
Remain