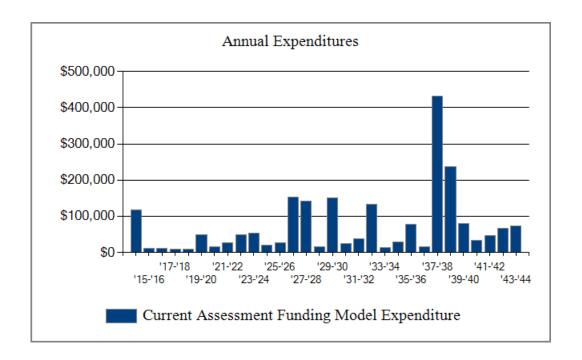

#### Pine Ridge Plantation CDD Current Assessment Funding Model Projection

Beginning Balance: \$110,000

|       |           |              |          |              | Projected | Fully    | Year End |
|-------|-----------|--------------|----------|--------------|-----------|----------|----------|
|       | Current   | Annual       | Annual   | Annual       | Ending    | Funded   | Percent  |
| Year  | Cost      | Contribution | Interest | Expenditures | Reserves  | Reserves | Funded   |
|       |           |              |          |              |           |          |          |
| 14-15 | 680,601   | 48,000       | 811      | 117,470      | 41,341    | 223,125  | 19%      |
| 15-16 | 701,020   | 49,440       | 1,610    | 10,269       | 82,122    | 264,651  | 31%      |
| 16-17 | 722,050   | 50,923       | 2,449    | 10,577       | 124,917   | 308,395  | 41%      |
| 17-18 | 743,712   | 52,451       | 3,383    | 8,195        | 172,556   | 357,224  | 48%      |
| 18-19 | 766,023   | 54,024       | 4,363    | 8,441        | 222,502   | 408,706  | 54%      |
| 19-20 | 789,004   | 55,645       | 4,603    | 47,974       | 234,776   | 424,303  | 55%      |
| 20-21 | 812,674   | 57,315       | 5,539    | 15,164       | 282,465   | 474,860  | 59%      |
| 21-22 | 837,054   | 59,034       | 6,294    | 26,813       | 320,979   | 517,054  | 62%      |
| 22-23 | 862,166   | 60,805       | 6,638    | 49,885       | 338,537   | 539,127  | 63%      |
| 23-24 | 888,031   | 62,629       | 6,940    | 54,148       | 353,958   | 559,706  | 63%      |
| 24-25 | 914,671   | 64,508       | 7,961    | 20,428       | 406,000   | 616,418  | 66%      |
| 25-26 | 942,112   | 66,443       | 8,891    | 27,890       | 453,444   | 669,262  | 68%      |
| 26-27 | 970,375   | 68,437       | 7,359    | 153,939      | 375,300   | 599,508  | 63%      |
| 27-28 | 999,486   | 70,490       | 6,059    | 142,856      | 308,993   | 540,668  | 57%      |
| 28-29 | 1,029,471 | 72,604       | 7,330    | 15,081       | 373,847   | 609,819  | 61%      |
| 29-30 | 1,060,355 | 74,782       | 5,960    | 150,624      | 303,965   | 547,542  | 56%      |
| 30-31 | 1,092,166 | 77,026       | 7,116    | 25,194       | 362,913   | 610,928  | 59%      |
| 31-32 | 1,124,931 | 79,337       | 8,066    | 38,944       | 411,372   | 664,631  | 62%      |
| 32-33 | 1,158,678 | 81,717       | 7,179    | 134,145      | 366,123   | 626,972  | 58%      |
| 33-34 | 1,193,439 | 84,168       | 8,743    | 13,151       | 445,883   | 711,475  | 63%      |
| 34-35 | 1,229,242 | 86,693       | 10,074   | 28,898       | 513,752   | 785,131  | 65%      |
| 35-36 | 1,266,119 | 89,294       | 10,498   | 78,138       | 535,406   | 814,193  | 66%      |
| 36-37 | 1,304,103 | 91,973       | 12,214   | 16,670       | 622,923   | 908,104  | 69%      |
| 37-38 | 1,343,226 | 94,732       | 5,729    | 431,225      | 292,159   | 592,862  | 49%      |
| 38-39 | 1,383,523 | 97,574       | 3,039    | 237,776      | 154,997   | 464,274  | 33%      |
| 39-40 | 1,425,028 | 100,501      | 3,511    | 79,961       | 179,047   | 492,385  | 36%      |
| 40-41 | 1,467,779 | 103,516      | 4,997    | 32,715       | 254,845   | 571,410  | 45%      |
| 41-42 | 1,511,812 | 106,622      | 6,296    | 46,650       | 321,113   | 641,779  | 50%      |
| 42-43 | 1,557,167 | 109,821      | 7,278    | 67,036       | 371,175   | 696,871  | 53%      |
| 43-44 | 1,603,882 | 113,115      | 8,205    | 74,022       | 418,474   | 749,715  | 56%      |