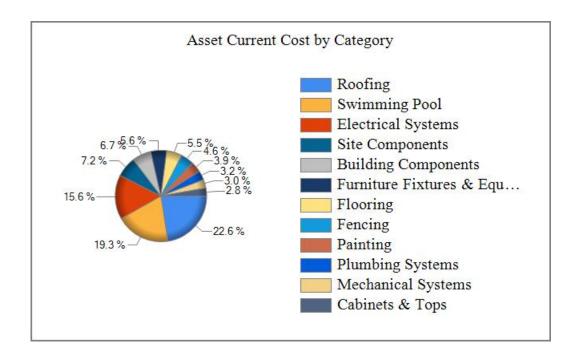

14-15         |
| Remaining Life    | 0             |



### Pool Splash Equipment Allowance - 2023

| 1 Lump Sum          | @ \$10,000.00 |
|---------------------|---------------|
| Asset Cost          | \$10,000.00   |
| Percent Replacement | 100%          |
| Future Cost         | \$13,047,73   |

|                   | Swimming Pool |
|-------------------|---------------|
| Placed in Service | June 2008     |
| Useful Life       | 12            |
| Adjustment        | 4             |
| Replacement Year  | 23-24         |
| Remaining Life    | 9             |

Pool Splash Equipment Allowance continued...



**Swimming Pool - Total Current Cost** 

\$131,210

#### Pine Ridge Plantation CDD Annual Asset Expenditure Charts



# **Pine Ridge Plantation CDD Asset Current Cost by Category**



### Pine Ridge Plantation CDD Current Funding Model & Fully Funded Comparison Chart



The Current Assessment Funding Model is based on the <u>current</u> annual assessment, parameters, and reserve fund balance. Because it is calculated using the current annual assessment, it will give the accurate projection of how well the association is funded for the next 30 years of planned reserve expenditures.

### **Reserve Study Methods and Procedures**

### **Types of Reserve Studies**

Full Reserve Study (Level I)

Update with site inspection (Level II)

Update without site inspection (Level III)

In a Full Reserve Study, the reserve provider conducts a component inventory, a condition assessment (based upon <u>on-site visual observations</u>), and life and valuation estimates to determine bot