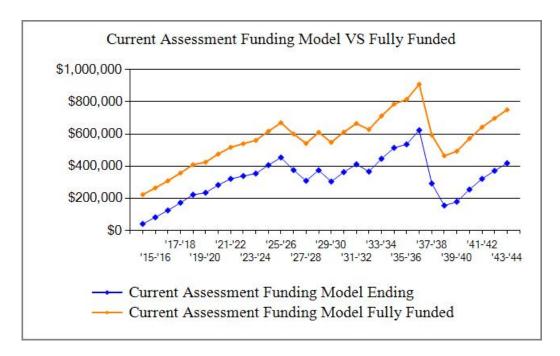

#### Pine Ridge Plantation CDD Current Assessment Funding Model Projection

Beginning Balance: \$110,000

|       |           |              |          |              | Projected | Fully    | Year End |
|-------|-----------|--------------|----------|--------------|-----------|----------|----------|
|       | Current   | Annual       | Annual   | Annual       | Ending    | Funded   | Percent  |
| Year  | Cost      | Contribution | Interest | Expenditures | Reserves  | Reserves | Funded   |
|       |           |              |          |              |           |          |          |
| 14-15 | 680,601   | 48,000       | 811      | 117,470      | 41,341    | 223,125  | 19%      |
| 15-16 | 701,020   | 49,440       | 1,610    | 10,269       | 82,122    | 264,651  | 31%      |
| 16-17 | 722,050   | 50,923       | 2,449    | 10,577       | 124,917   | 308,395  | 41%      |
| 17-18 | 743,712   | 52,451       | 3,383    | 8,195        | 172,556   | 357,224  | 48%      |
| 18-19 | 766,023   | 54,024       | 4,363    | 8,441        | 222,502   | 408,706  | 54%      |
| 19-20 | 789,004   | 55,645       | 4,603    | 47,974       | 234,776   | 424,303  | 55%      |
| 20-21 | 812,674   | 57,315       | 5,539    | 15,164       | 282,465   | 474,860  | 59%      |
| 21-22 | 837,054   | 59,034       | 6,294    | 26,813       | 320,979   | 517,054  | 62%      |
| 22-23 | 862,166   | 60,805       | 6,638    | 49,885       | 338,537   | 539,127  | 63%      |
| 23-24 | 888,031   | 62,629       | 6,940    | 54,148       | 353,958   | 559,706  | 63%      |
| 24-25 | 914,671   | 64,508       | 7,961    | 20,428       | 406,000   | 616,418  | 66%      |
| 25-26 | 942,112   | 66,443       | 8,891    | 27,890       | 453,444   | 669,262  | 68%      |
| 26-27 | 970,375   | 68,437       | 7,359    | 153,939      | 375,300   | 599,508  | 63%      |
| 27-28 | 999,486   | 70,490       | 6,059    | 142,856      | 308,993   | 540,668  | 57%      |
| 28-29 | 1,029,471 | 72,604       | 7,330    | 15,081       | 373,847   | 609,819  | 61%      |
| 29-30 | 1,060,355 | 74,782       | 5,960    | 150,624      | 303,965   | 547,542  | 56%      |
| 30-31 | 1,092,166 | 77,026       | 7,116    | 25,194       | 362,913   | 610,928  | 59%      |
| 31-32 | 1,124,931 | 79,337       | 8,066    | 38,944       | 411,372   | 664,631  | 62%      |
| 32-33 | 1,158,678 | 81,717       | 7,179    | 134,145      | 366,123   | 626,972  | 58%      |
| 33-34 | 1,193,439 | 84,168       | 8,743    | 13,151       | 445,883   | 711,475  | 63%      |
| 34-35 | 1,229,242 | 86,693       | 10,074   | 28,898       | 513,752   | 785,131  | 65%      |
| 35-36 | 1,266,119 | 89,294       | 10,498   | 78,138       | 535,406   | 814,193  | 66%      |
| 36-37 | 1,304,103 | 91,973       | 12,214   | 16,670       | 622,923   | 908,104  | 69%      |
| 37-38 | 1,343,226 | 94,732       | 5,729    | 431,225      | 292,159   | 592,862  | 49%      |
| 38-39 | 1,383,523 | 97,574       | 3,039    | 237,776      | 154,997   | 464,274  | 33%      |
| 39-40 | 1,425,028 | 100,501      | 3,511    | 79,961       | 179,047   | 492,385  | 36%      |
| 40-41 | 1,467,779 | 103,516      | 4,997    | 32,715       | 254,845   | 571,410  | 45%      |
| 41-42 | 1,511,812 | 106,622      | 6,296    | 46,650       | 321,113   | 641,779  | 50%      |
| 42-43 | 1,557,167 | 109,821      | 7,278    | 67,036       | 371,175   | 696,871  | 53%      |
| 43-44 | 1,603,882 | 113,115      | 8,205    | 74,022       | 418,474   | 749,715  | 56%      |