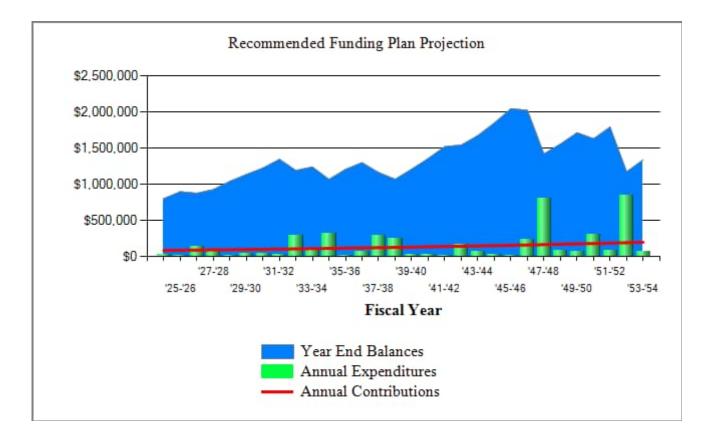

#### **Account Information**

| Account Name<br>City<br>State<br>In Service Date<br>Total Units<br>Study Level                       | Pine Ridge Plantation CDD<br>Middleburg<br>Florida<br>June, 15 2008<br>737<br>Level II Update | Account Number<br>Last Site Visit<br>Report Date<br>Report Version<br>Fiscal Year Start<br>Fiscal year End | 2022<br>March, 4 2024<br>March, 23 2024<br>2<br>October, 1 2024<br>September, 30 2025 |
|------------------------------------------------------------------------------------------------------|-----------------------------------------------------------------------------------------------|------------------------------------------------------------------------------------------------------------|---------------------------------------------------------------------------------------|
| Reserve Fund I                                                                                       | nformation                                                                                    |                                                                                                            |                                                                                       |
| Current Component Re<br>Number of Component<br>Reserve Fund Beginni<br>Billing Term                  | is                                                                                            | \$1,667,265<br>93<br>\$717,350<br>Annually                                                                 |                                                                                       |
| Component Fu                                                                                         | nding (Straight Line)                                                                         |                                                                                                            |                                                                                       |
| Recommended First Y<br>Interest Rate on Reser<br>Inflation Rate on Repla                             | •                                                                                             | \$70,457<br>0%<br>0%                                                                                       |                                                                                       |
| Pooled Cash (C                                                                                       | urrent Funding Plan)                                                                          |                                                                                                            |                                                                                       |
| Current Year Reserve<br>Interest Rate on Reser<br>Inflation Rate on Repla<br>Annual Contribution Inc | ve Deposits<br>acement Cost                                                                   | \$82,202<br>3.0%<br>3.5%<br>3.0%                                                                           |                                                                                       |
| Pooled Cash (R                                                                                       | ecommended Funding P                                                                          | lan)                                                                                                       |                                                                                       |
| Recommended First Y<br>Interest Rate on Reser<br>Inflation Rate on Repla<br>Annual Contribution In   | acement Cost                                                                                  | \$83,529<br>3.0%<br>3.5%<br>3.0%                                                                           |                                                                                       |

#### Comment

- Current funding plan maintains adequate funding.
- Recommended funding plan maintains adequate funding with larger year end balances.
- This analysis should be updated annualy with a site visit every 2 years to monitor component condition and update component replacement cost, interest and inflation rates.