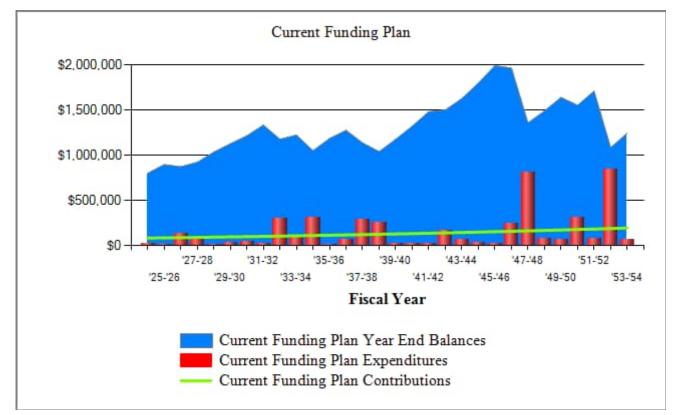

#### **Account Information**

| Account Name<br>City<br>State<br>In Service Date<br>Total Units<br>Study Level                       | Pine Ridge Plantation CDD<br>Middleburg<br>Florida<br>June, 15 2008<br>737<br>Level II Update | Account Number<br>Last Site Visit<br>Report Date<br>Report Version<br>Fiscal Year Start<br>Fiscal year End | 2022<br>March, 4 2024<br>March, 23 2024<br>2<br>October, 1 2024<br>September, 30 2025 |
|------------------------------------------------------------------------------------------------------|-----------------------------------------------------------------------------------------------|------------------------------------------------------------------------------------------------------------|---------------------------------------------------------------------------------------|
| Reserve Fund I                                                                                       | nformation                                                                                    |                                                                                                            |                                                                                       |
| Current Component Re<br>Number of Component<br>Reserve Fund Beginni<br>Billing Term                  | is                                                                                            | \$1,667,265<br>93<br>\$717,350<br>Annually                                                                 |                                                                                       |
| Component Fu                                                                                         | nding (Straight Line)                                                                         |                                                                                                            |                                                                                       |
| Recommended First Y<br>Interest Rate on Reser<br>Inflation Rate on Repla                             | •                                                                                             | \$70,457<br>0%<br>0%                                                                                       |                                                                                       |
| Pooled Cash (C                                                                                       | urrent Funding Plan)                                                                          |                                                                                                            |                                                                                       |
| Current Year Reserve<br>Interest Rate on Reser<br>Inflation Rate on Repla<br>Annual Contribution Inc | ve Deposits<br>acement Cost                                                                   | \$82,202<br>3.0%<br>3.5%<br>3.0%                                                                           |                                                                                       |
| Pooled Cash (R                                                                                       | ecommended Funding P                                                                          | lan)                                                                                                       |                                                                                       |
| Recommended First Y<br>Interest Rate on Reser<br>Inflation Rate on Repla<br>Annual Contribution In   | acement Cost                                                                                  | \$83,529<br>3.0%<br>3.5%<br>3.0%                                                                           |                                                                                       |

#### Comment

- Current funding plan maintains adequate funding.
- Recommended funding plan maintains adequate funding with larger year end balances.
- This analysis should be updated annualy with a site visit every 2 years to monitor component condition and update component replacement cost, interest and inflation rates.