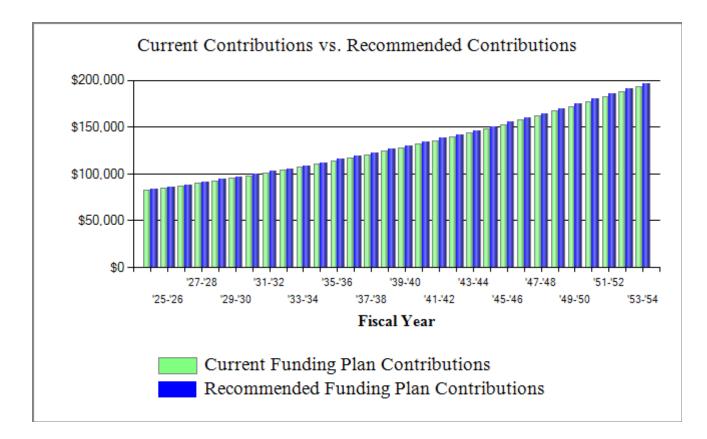

#### **Account Information**

| Account Name<br>City<br>State<br>In Service Date<br>Total Units<br>Study Level                       | Pine Ridge Plantation CDD<br>Middleburg<br>Florida<br>June, 15 2008<br>737<br>Level II Update | Account Number<br>Last Site Visit<br>Report Date<br>Report Version<br>Fiscal Year Start<br>Fiscal year End | 2022<br>March, 4 2024<br>March, 23 2024<br>2<br>October, 1 2024<br>September, 30 2025 |
|------------------------------------------------------------------------------------------------------|-----------------------------------------------------------------------------------------------|------------------------------------------------------------------------------------------------------------|---------------------------------------------------------------------------------------|
| Reserve Fund I                                                                                       | nformation                                                                                    |                                                                                                            |                                                                                       |
| Current Component Re<br>Number of Component<br>Reserve Fund Beginni<br>Billing Term                  | is                                                                                            | \$1,667,265<br>93<br>\$717,350<br>Annually                                                                 |                                                                                       |
| Component Fu                                                                                         | nding (Straight Line)                                                                         |                                                                                                            |                                                                                       |
| Recommended First Y<br>Interest Rate on Reser<br>Inflation Rate on Repla                             | •                                                                                             | \$70,457<br>0%<br>0%                                                                                       |                                                                                       |
| Pooled Cash (C                                                                                       | urrent Funding Plan)                                                                          |                                                                                                            |                                                                                       |
| Current Year Reserve<br>Interest Rate on Reser<br>Inflation Rate on Repla<br>Annual Contribution Inc | ve Deposits<br>acement Cost                                                                   | \$82,202<br>3.0%<br>3.5%<br>3.0%                                                                           |                                                                                       |
| Pooled Cash (R                                                                                       | ecommended Funding P                                                                          | lan)                                                                                                       |                                                                                       |
| Recommended First Y<br>Interest Rate on Reser<br>Inflation Rate on Repla<br>Annual Contribution In   | acement Cost                                                                                  | \$83,529<br>3.0%<br>3.5%<br>3.0%                                                                           |                                                                                       |

#### Comment

- Current funding plan maintains adequate funding.
- Recommended funding plan maintains adequate funding with larger year end balances.
- This analysis should be updated annualy with a site visit every 2 years to monitor component condition and update component replacement cost, interest and inflation rates.