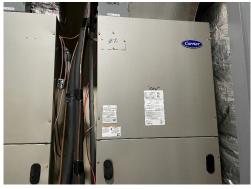

|              |



| HVAC Unit 1 - 2034 |                | 7 Tons              | @ \$1,200.00 |
|--------------------|----------------|---------------------|--------------|
| Asset ID           | 1061           | Asset Actual Cost   | \$8,400.00   |
|                    |                | Percent Replacement | 100%         |
| Category           | HVAC Equipment | Future Cost         | \$11,849.03  |
| Placed in Service  | July 2023      |                     |              |
| Useful Life        | 12             |                     |              |
| Replacement Year   | 34-35          |                     |              |
| Remaining Life     | 10             |                     |              |
|                    |                |                     |              |



Community Advisors Page 5-35 March 23, 2024

| HVAC Unit 2 - 2031 | J              | 5 Tons              | @ \$1,600.00 |
|--------------------|----------------|---------------------|--------------|
| Asset ID           | 1060           | Asset Actual Cost   | \$8,000.00   |
|                    |                | Percent Replacement | 100%         |
| Category           | HVAC Equipment | Future Cost         | \$10,178.23  |
| Placed in Service  | November 2019  |                     |              |
| Useful Life        | 12             |                     |              |
| Replacement Year   | 31-32          |                     |              |
| Remaining Life     | 7              |                     |              |
|                    |                |