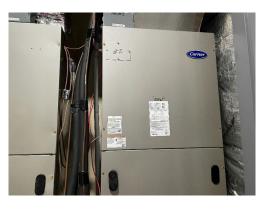

rs Page 5-35 March 23, 2024

| HVAC Unit 2 - 2031 | J              | 5 Tons              | @ \$1,600.00 |
|--------------------|----------------|---------------------|--------------|
| Asset ID           | 1060           | Asset Actual Cost   | \$8,000.00   |
|                    |                | Percent Replacement | 100%         |
| Category           | HVAC Equipment | Future Cost         | \$10,178.23  |
| Placed in Service  | November 2019  |                     |              |
| Useful Life        | 12             |                     |              |
| Replacement Year   | 31-32          |                     |              |
| Remaining Life     | 7              |                     |              |
|                    |                |                     |              |



| HVAC Unit 3 A Cond | lensor - 2024  | 5 Tons              | @ \$1,200.00 |
|--------------------|----------------|---------------------|--------------|
| Asset ID           | 1060           | Asset Actual Cost   | \$6,000.00   |
|                    |                | Percent Replacement | 100%         |
| Category           | HVAC Equipment | Future Cost         | \$6,000.00   |
| Placed in Service  | December 2008  |                     |              |
| Useful Life        | 12             |                     |              |
| Replacement Year   | 24-25          |                     |              |
| Remaining Life     | 0              |                     |              |

| HVAC Unit 3 B Condensor - 2024                                                     |