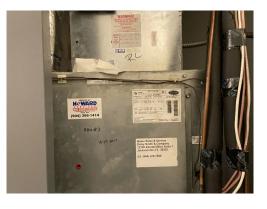

er (refurbish | ned) - 2039    | 1 Lump Sum          | @ \$5,000.00 |
|------------------------|----------------|---------------------|--------------|
| Asset ID               | 1059           | Asset Actual Cost   | \$5,000.00   |
|                        |                | Percent Replacement | 100%         |
| Category               | HVAC Equipment | Future Cost         | \$8,376.74   |
| Placed in Service      | November 2019  |                     |              |
| Useful Life            | 20             |                     |              |
| Replacement Year       | 39-40          |                     |              |
| Remaining Life         | 15             |                     |              |
|                        |                |                     |              |



| HVAC Unit 1 - 2034 |                | 7 Tons              | @ \$1,200.00 |
|--------------------|----------------|---------------------|--------------|
| Asset ID           | 1061           | Asset Actual Cost   | \$8,400.00   |
|                    |                | Percent Replacement | 100%         |
| Category           | HVAC Equipment | Future Cost         | \$11,849.03  |
| Placed in Service  | July 2023      |                     |              |
| Useful Life        | 12             |                     |              |
| Replacement Year   | 34-35          |                     |              |
| Remaining Life     | 10             |                     |              |
|                    |                |                     |              |



Community Advisors Page 5