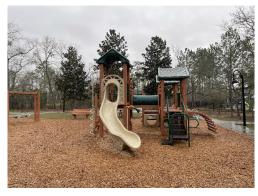

justment
Replacement Year
Remaining Life
Life Safety Systems
June 2008
20
20
21
22
29-30
29-30





## Playground Equipment Allowance - 2027

|                   |            | 1 Lump Sum          | @ \$25,000.00 |
|-------------------|------------|---------------------|---------------|
| Asset ID          | 1036       | Asset Actual Cost   | \$25,000.00   |
|                   |            | Percent Replacement | 100%          |
| Category          | Playground | Future Cost         | \$27,717.95   |
| Placed in Service | June 2013  |                     |               |
| Useful Life       | 15         |                     |               |
| Replacement Year  | 27-28      |                     |               |
| Remaining Life    | 3          |                     |               |





## Wood Benches/Tables - 2032

| nes/Tables - A | 2032       | 4 Each              | @ \$1,200.00 |
|----------------|------------|---------------------|--------------|
| Asset ID       | 1035       | Asset Actual Cost   | \$4,800.00   |
|                |            | Percent Replacement | 100%         |
| Category       | Playground | Future Cost         | \$6,320.68   |
|                |            |                     |              |

Placed in Service June 2013
Useful Life 20
Replacement Year 32-33
Remaining Life 8



## Drinking Fountain - 2052

Asset ID

| Category          | Sport Courts |
|-------------------|--------------|
| Placed in Service | March 2023   |
| Useful Life       | 30           |
| Replacement Year  | 52-53        |
| Remaining Life    | 28           |