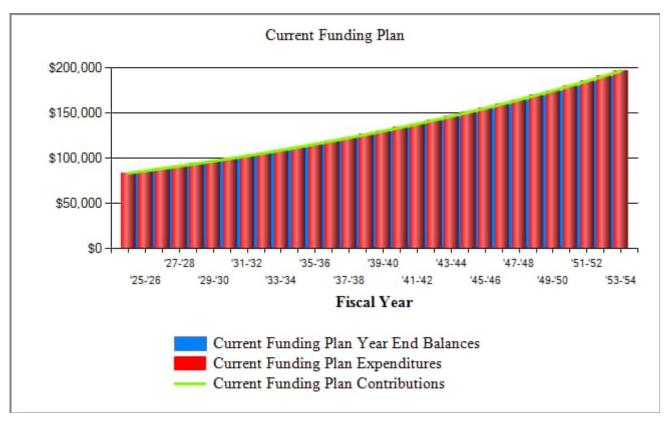

#### **Pooled Cash (Current Funding Plan)**

Current Year Reserve Fund Contribution \$82,202
Interest Rate on Reserve Deposits 3.0%
Inflation Rate on Replacement Cost 3.5%
Annual Contribution Increases 3.0%

#### Comment

- Current funding plan maintains adequate funding.
- Recommended funding plan maintains adequate funding with larger year end balances.
- This analysis should be updated annualy with a site visit every 2 years to monitor component condition and update component replacement cost, interest and inflation rates.
- This revision, V4 changes Furniture, Fixtures & Equipment category to Misc. Components to prevent printing error.