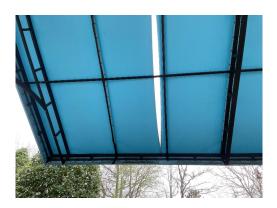

$15,000.00 |
|------------------------------------|---------------|---------------------|---------------|
| Asset ID                           | 1023          | Asset Actual Cost   | \$45,000.00   |
|                                    |               | Percent Replacement | 100%          |
| Category                           | Swimming Pool | Future Cost         | \$61,330.38   |
| Placed in Service                  | June 2008     |                     |               |
| Useful Life                        | 26            |                     |               |
| Replacement Year                   | 33-34         |                     |               |
| Remaining Life                     | 9             |                     |               |

Shade Structure Replacement continued...



Structure and fabric replacement projected in FY 2033 as a one time replacement.

## Splash Pad Equipment Allowance - 2047

|               | 1 Lump Sum               | @ \$42,000.00                                                          |
|---------------|--------------------------|------------------------------------------------------------------------|
|               | Asset Actual Cost        | \$42,000.00                                                            |
|               | Percent Replacement      | 100%                                                                   |
| Swimming Pool | Future Cost              | \$92,656.81                                                            |
| June 2023     |                          |