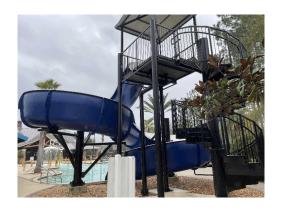

|                                      |



## Refurbish Allowance - Pool Slide Frame - 2034

|                   |               | 1 Lump Sum          | @ \$39,000.00 |
|-------------------|---------------|---------------------|---------------|
| Asset ID          | 1024          | Asset Actual Cost   | \$39,000.00   |
|                   |               | Percent Replacement | 100%          |
| Category          | Swimming Pool | Future Cost         | \$55,013.35   |
| Placed in Service | June 2023     |                     |               |
| Useful Life       | 12            |                     |               |
| Replacement Year  | 34-35         |                     |               |
| Remaining Life    | 10            |                     |               |



Community Advisors Page 5-45 May 18, 2024

| Shade Fabric - Pool - 2047 |              | 3 Each              | @ \$2,300.00 |
|----------------------------|--------------|---------------------|--------------|
| Asset ID                   | 1022         | Asset Actual Cost   | \$6,900.00   |
|                            |              | Percent Replacement | 100%         |
| Category Sv                | vimming Pool | Future Cost         | \$15,222.19  |
| Placed in Service          | April 2024   |                     |              |
| Useful Life                | 14           |                     |              |
| Adjustment                 | 10           |                     |              |
| Replacement Year           | 47-48        |                     |              |
| Remain