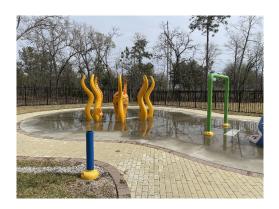

eplacement      | 100%                                                                   |
| Swimming Pool | Future Cost              | \$92,656.81                                                            |
| June 2023     |                          |                                                                        |
| 25            |                          |                                                                        |
| 47-48         |                          |                                                                        |
| 23            |                          |                                                                        |
|               | June 2023<br>25<br>47-48 | Asset Actual Cost Percent Replacement Swimming Pool June 2023 25 47-48 |



## **Backflow Preventer Repair**

Asset ID

Asset Actual Cost Percent Replacement Future Cost

100%

Category
Placed in Service
No Useful Life

Operating Expense June 2008



## **Electrical Panels/Disconnects**

Asset ID

Asset Actual Cost Percent Replacement Future Cost

100%

Category Placed in Service No Useful Life Operating Expense June 2008



#### Fire Detection Devices

No Useful Life

Asset ID 1071 Asset Actual Cost

Category Operating Expense Future Cost
Placed in Service June 2008

Flag Pole

Asset ID Asset Actual Cost
Percent Replacement 100%
Category Operating Expense Future Cost

Category Operating Expense F
Placed in Service June 2008
No Useful Life



Grills

Asset ID Asset Actual Cost
Percent Replacement 100%

Category Operating Expense Future Cost
Placed in Service Jun