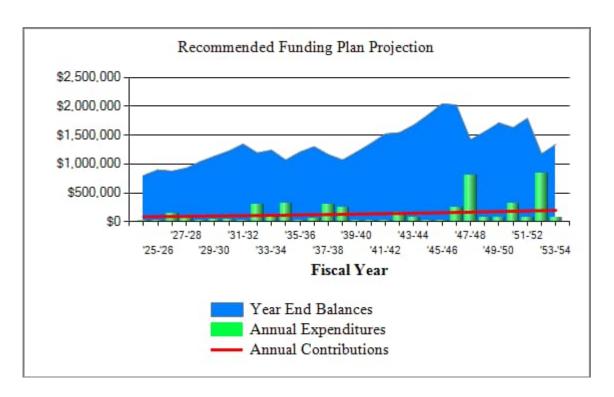

#### Comment

- Current funding plan maintains adequate funding.
- Recommended funding plan maintains adequate funding with larger year end balances.
- This analysis should be updated annualy with a site visit every 2 years to monitor component condition and update component replacement cost, interest and inflation rates.
- This revision, V4 changes Furniture, Fixtures & Equipment category to Misc. Components to prevent printing error.