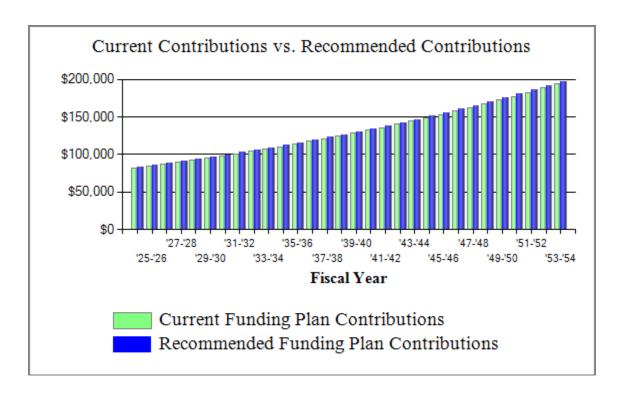

#### **Pooled Cash (Current Funding Plan)**

Current Year Reserve Fund Contribution \$82,202
Interest Rate on Reserve Deposits 3.0%
Inflation Rate on Replacement Cost 3.5%
Annual Contribution Increases 3.0%

#### **Pooled Cash (Recommended Funding Plan)**

Recommended First Year Reserve Fund Contribution

Interest Rate on Reserve Deposits

Inflation Rate on Replacement Cost

Annual Contribution Increases

\$83,529

3.0%

#### Comment

- Current funding plan maintains adequate funding.
- Recommended funding plan maintains adequate funding with larger year end balances.
- This analysis should be updated annualy with a site visit every 2 years to monitor component condition and update component replacement cost, interest and inflation rates.
- This revision, V4 changes Furniture, Fixtures & Equipment category to Misc. Components to prevent printing error.