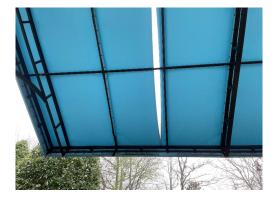

| 3 Each              | @ \$2,300.00 |
|----------------------------|--------------|---------------------|--------------|
| Asset ID                   | 1022         | Asset Actual Cost   | \$6,900.00   |
|                            |              | Percent Replacement | 100%         |
| Category Sv                | vimming Pool | Future Cost         | \$15,222.19  |
| Placed in Service          | April 2024   |                     |              |
| Useful Life                | 14           |                     |              |
| Adjustment                 | 10           |                     |              |
| Replacement Year           | 47-48        |                     |              |
| Remaining Life             | 23           |                     |              |



Shade fabric scheduled for replacement in FY 2024 with projected life of 14 years which occurs at time of frame and fabric replacement (seperate component). After full replacement the next replacement cycle of fabric is projected to be FY 2047.

| Shade Structure Replacement - 2033 |               | 3 Each              | @ \$15,000.00 |
|------------------------------------|---------------|---------------------|---------------|
| Asset ID                           | 1023          | Asset Actual Cost   | \$45,000.00   |
|                                    |               | Percent Replacement | 100%          |
| Category                           | Swimming Pool | Future Cost         | \$61,330.38   |
| Placed in Service                  | June 2008     |                     |